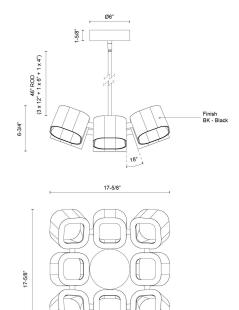

## SPECIFICATION DETAILS

| Fixture Dimensions        | L17-5/8" x W17-5/8" x H6-3/4"           |  |  |
|---------------------------|-----------------------------------------|--|--|
| Canopy Dimensions         | D6" x H1-5/8"                           |  |  |
| Minimum Hang Height       | 15"                                     |  |  |
| Location                  | Dry                                     |  |  |
| Diffuser Details          | Frosted Acrylic Diffuser                |  |  |
| Dimming Range             | 100% - 10%                              |  |  |
| Illumination Direction    | Down                                    |  |  |
| Light Source/Life         | LED (50,000 hours) 90CRI                |  |  |
| Material                  | Aluminum, Acrylic                       |  |  |
| Slopped Ceiling Adaptable | Yes, 45 Deg                             |  |  |
| Rod Length                | 46" Max (3×12" + 1×6" + 1×4")           |  |  |
| Wire Length               | 72"                                     |  |  |
| Compliance                | ETL Certified: Yes<br>CEC Title 24: Yes |  |  |