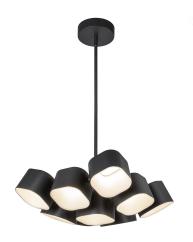

Designed by Branch Creative, the Arena pendant series transforms the industrial appeal of stadium lights into a uniquely organic and modern design. Each hollow cube of illumination radiates warmth and sophistication. Arena offers refined style that suits any contemporary interior.